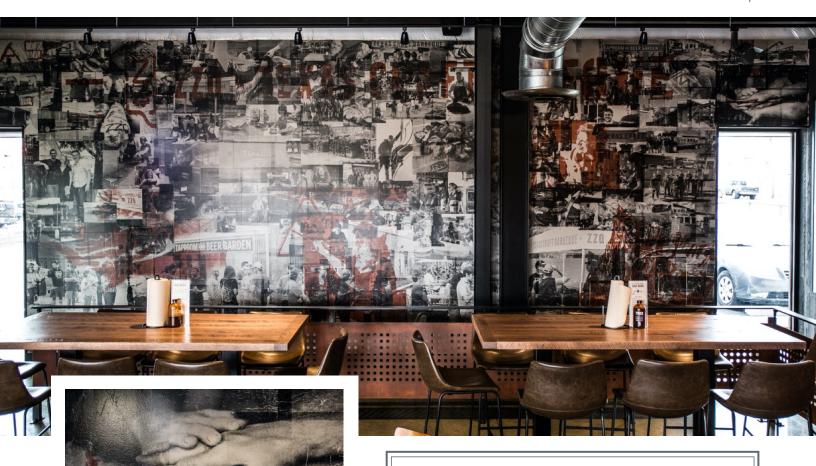

## **DESCRIPTION**

Each photo in this story wall is personal, each serves as a memory, and each is a record this amazing team. Image transfers offer a beautifully unique design... just like memories, most of the image remains, though we lose little details over the years. Yet, the faces and places that are part of our story are permanent. Images can be transferred onto restaurant walls, offices, or residential homes.

## **SPECIFICATIONS**

**Lead Time** – varies based on schedule; generally, 8-18 weeks for custom walls

Materials (shown) - image transfer onto wall

Location - ZZQ BBQ, 3201 West Moore Street, Richmond, VA

Graphic Design - Karnes Coffee Design, Richmond, VA

Finish - polycrylic

Dimensions – as shown: 480"L x 120"H; customizable