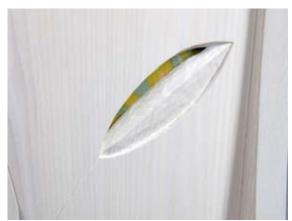

## DESCRIPTION

The low and wide profile of this chair allows you to kick back and snuggle up with a good book on a lazy Sunday afternoon. Coopered back panels give the backrest a comfortable curve. The work of the hand is evident throughout the piece, from handplaned curves to hand-carved floral design on the back panel.