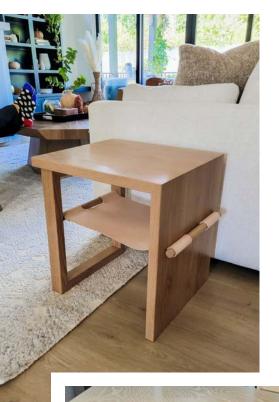

## DESCRIPTION

Clean lines combine with a waterfall grain wrap detail to make side tables that will fit almost any style. White oak and Horween leather join forces to provide a perfect place to store magazines while giving space for your coffee and flowers. Minimalist whitewash highlights the beautiful grain of the white oak.

## **SPECIFICATIONS**

**Lead Time** – varies based on schedule; generally, 8-16 weeks for custom coffee, side & end tables

Materials (shown) - white oak, Horween leather

Wood Choices – walnut, ash, maple, mahogany, cherry, oak

Finish - natural hardwax oil

**Dimensions** – as shown: 19"L x 17"W x 20"H; customizable