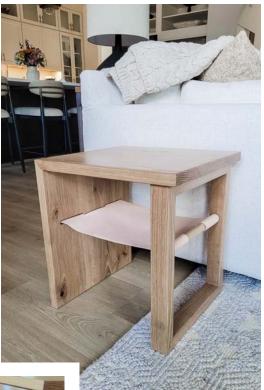

## DESCRIPTION

Clean lines combine with a waterfall grain wrap detail to make side tables that will fit almost any style. White oak and Horween leather join forces to provide a perfect place to store magazines while giving space for your coffee and flowers. Minimalist whitewash highlights the beautiful grain of the white oak.

## **SPECIFICATIONS**

**Lead Time** – varies based on schedule; generally, 8-16 weeks for custom coffee, side & end tables

Materials (shown) - white oak, Horween leather

Wood Choices – walnut, ash, maple, mahogany, cherry, oak

Finish - natural hardwax oil

**Dimensions** – as shown: 19"L x 17"W x 20"H; customizable