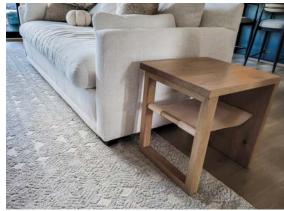

## DESCRIPTION

Clean lines combine with a waterfall grain wrap detail to make side tables that will fit almost any style. White oak and Horween leather join forces to provide a perfect place to store magazines while giving space for your coffee and flowers. Minimalist whitewash highlights the beautiful grain of the white oak.

## **SPECIFICATIONS**

**Lead Time** – varies based on schedule; generally, 8-16 weeks for custom coffee, side & end tables

Materials (shown) - white oak, Horween leather

Wood Choices – walnut, ash, maple, mahogany, cherry, oak

Finish - natural hardwax oil

**Dimensions** – as shown: 19"L x 17"W x 20"H; customizable