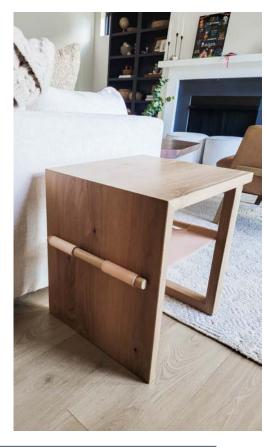

## DESCRIPTION

Clean lines combine with a waterfall grain wrap detail to make side tables that will fit almost any style. White oak and Horween leather join forces to provide a perfect place to store magazines while giving space for your coffee and flowers. Minimalist whitewash highlights the beautiful grain of the white oak.

## **SPECIFICATIONS**

**Lead Time** – varies based on schedule; generally, 8-16 weeks for custom coffee, side & end tables

Materials (shown) - white oak, Horween leather

Wood Choices – walnut, ash, maple, mahogany, cherry, oak

Finish - natural hardwax oil

**Dimensions** – as shown: 19"L x 17"W x 20"H; customizable