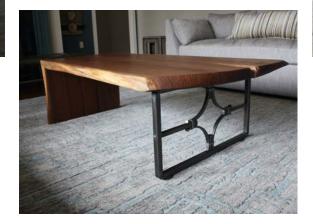

## HEN WALLOW FALLS WATERFALL COFFEE TABLE

Furniture | Wood | Concrete Custom. Innovative. Handcrafted

photo credit: Alicia Dietz

## DESCRIPTION

Living rooms serve as a place to gather and converse, and you want a table that draws people in. This live-edge walnut coffee table does just that. A waterfall edge highlights the grain of the wood as it rolls from the top onto the side. The natural beauty of the live edge let's itself shine on both sides.

## **SPECIFICATIONS**

**Lead Time** – varies based on schedule; generally, 8-16 weeks for custom coffee, side & end tables

Materials (shown) – walnut, forged steel by Phoenix Handcraft Wood Choices – walnut, ash, maple, mahogany, cherry, oak Finish – natural hardwax oil

Dimensions - as shown: 56"L x 26"W x 18"H; customizable