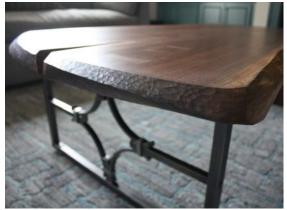

## HEN WALLOW FALLS WATERFALL COFFEE TABLE

Furniture | Wood | Concrete Custom. Innovative. Handcrafted

photo credit: Alicia Dietz

## DESCRIPTION

Living rooms serve as a place to gather and converse, and you want a table that draws people in. This live-edge walnut coffee table does just that. A waterfall edge highlights the grain of the wood as it rolls from the top onto the side. The natural beauty of the live edge let's itself shine on both sides.

## **SPECIFICATIONS**

**Lead Time** – varies based on schedule; generally, 8-16 weeks for custom coffee, side & end tables

Materials (shown) – walnut, forged steel by Phoenix Handcraft Wood Choices – walnut, ash, maple, mahogany, cherry, oak Finish – natural hardwax oil