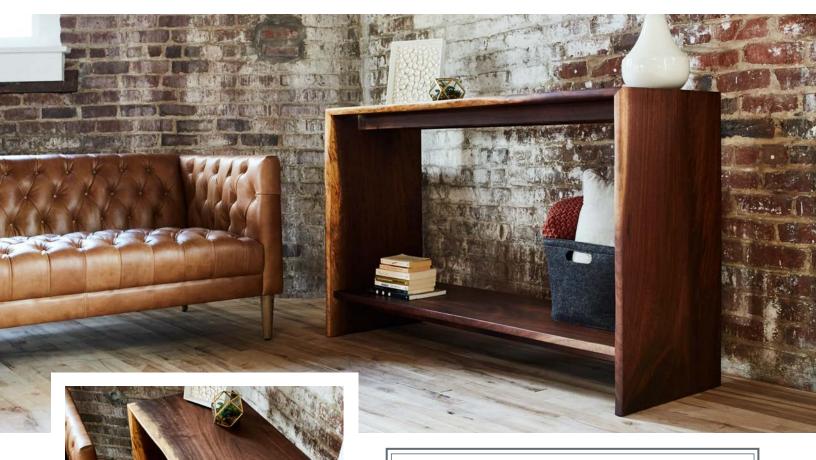

## DESCRIPTION

Live edge walnut now serves as a sofa table, entry table, or occasional media table. Using a single board to serve as the top and sides, the grain wraps around the miter corners, waterfalling over the sides. A spokeshave was used to highlight the natural edge of the tree. Minimal design lets the wood do the talking.

## **SPECIFICATIONS**

**Lead Time** – varies based on schedule; generally, 8-16 weeks for custom sofa & entry tables

Materials (shown) - live edge walnut

Wood Choices – walnut, ash, maple, mahogany, cherry, oak

Finish - natural hardwax oil

**Dimensions** – as shown: 54"L x 19"W x 34"H; customizable

photo credit: Alexis Courtney