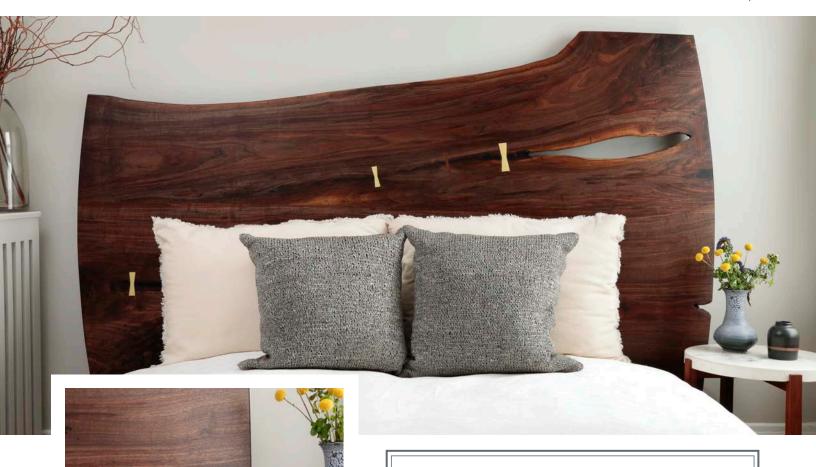

## LIVE EDGE KING HEADBOARD (WITH BRASS)

Furniture | Wood | Concrete Custom. Innovative. Handcrafted

photo credit: David Hunter Hale

## **DESCRIPTION**

Live edge walnut with brass butterfly accents serves as a perfect headboard for your king size bed. This one-of-a-kind piece can also be hung above a sofa as wall art, in your entryway, or as a room divider. Other living edge headboard options available for queen size and twin beds. Easily hung on the wall, no two are alike. Each will become the main feature of your room.

## **SPECIFICATIONS**

**Lead Time** – varies based on schedule; generally, 8-14 weeks for custom headboards & feature wall art

Materials (shown) - live edge walnut, brass butterflies

Wood Choices - walnut, maple, cherry, oak

Finish - natural hardwax oil

Dimensions – as shown: 91"L x 4"D x 53"H; customizable