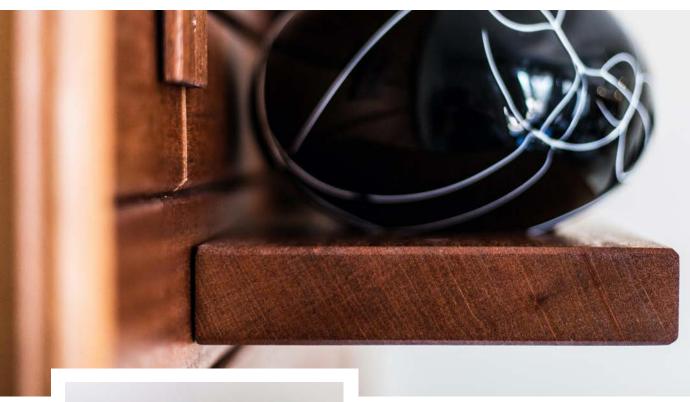

## **DESCRIPTION**

Clean lines, solid construction, and attention to detail showcase the offset mantel. Each mahogany board is shiplapped. Chamfers highlight the small, consistent gap between each plank which serve not only as an architectural detail, but allow the wood to move with the changing seasons. Shiplap walls are great for fireplace surrounds, kitchen & bar backsplashes, and headboards. Concrete options available as well.