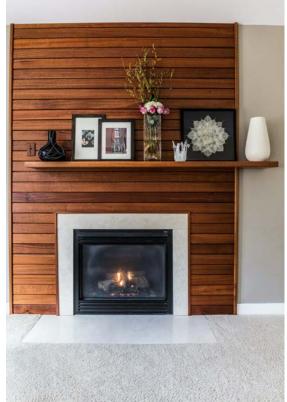

## SHIPLAP FIREPLACE SURROUND & MANTEL

Furniture | Wood | Concrete Custom. Innovative. Handcrafted

photo credit: Justin Chesney

## **DESCRIPTION**

Clean lines, solid construction, and attention to detail showcase the offset mantel. Each mahogany board is shiplapped. Chamfers highlight the small, consistent gap between each plank which serve not only as an architectural detail, but allow the wood to move with the changing seasons. Shiplap walls are great for fireplace surrounds, kitchen & bar backsplashes, and headboards. Concrete options available as well.

## **SPECIFICATIONS**

**Lead Time** – varies based on schedule; generally, 10-16 weeks for feature walls & mantels

Materials (shown) - mahogany

Wood Choices - walnut, ash, maple, mahogany, cherry, oak

Finish - natural linseed oil and varnish

**Dimensions** – as shown: 86"L x 1"D x 108"H; customizable