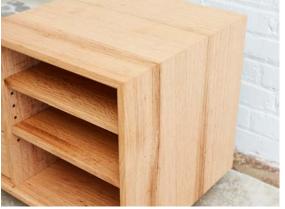

## DESCRIPTION

Inspired by Scandinavian design, this display cabinet prominently features memorabilia and collectables placed in the top drawer and seen through the glass. Hand carved integrated drawer pulls minimize hardware. Solid brass shelf pins allow the cabinet to adjust to the owner's storage needs. A shiplap back is made of ebonized white oak, creating a naturally dark look to the wood.