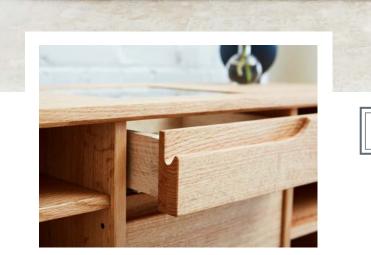

## DESCRIPTION

Inspired by Scandinavian design, this display cabinet prominently features memorabilia and collectables placed in the top drawer and seen through the glass. Hand carved integrated drawer pulls minimize hardware. Solid brass shelf pins allow the cabinet to adjust to the owner's storage needs. A shiplap back is made of ebonized white oak, creating a naturally dark look to the wood.