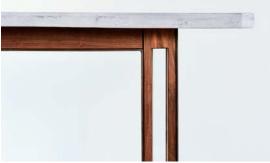

## DESCRIPTION

The combination of materials sets this bar apart. From the artisangrade concrete for a durable top to the steel and inset walnut base, this bar raises the standard for your intimate gatherings. Pictured with the Bridge Bar Stool.

## **SPECIFICATIONS**

Lead Time – pieces pictured available immediately; varies based on schedule; generally, 10-18 weeks for custom bars & tables Materials (shown) – walnut, patina'ed steel, GFRC Ultra High Performance concrete; metalwork: Ramsey Artworks & Bruin Design Wood Choices – walnut, ash, maple, mahogany, cherry, oak Concrete Choices – see sample box Finish – natural hardwax oil Dimensions – as shown: 66"L x 24"W x 41"H; customizable