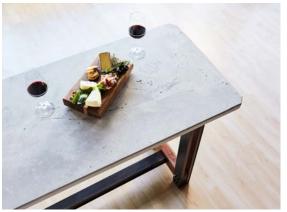

## DESCRIPTION

The combination of materials sets this bar apart. From the artisangrade concrete for a durable top to the steel and inset walnut base, this bar raises the standard for your intimate gatherings. Pictured with the Bridge Bar Stool.

## **SPECIFICATIONS**

Lead Time – pieces pictured available immediately; varies based on schedule; generally, 10-18 weeks for custom bars & tables Materials (shown) – walnut, patina'ed steel, GFRC Ultra High Performance concrete; metalwork: Ramsey Artworks & Bruin Design Wood Choices – walnut, ash, maple, mahogany, cherry, oak Concrete Choices – see sample box Finish – natural hardwax oil Dimensions – as shown: 66"L x 24"W x 41"H; customizable