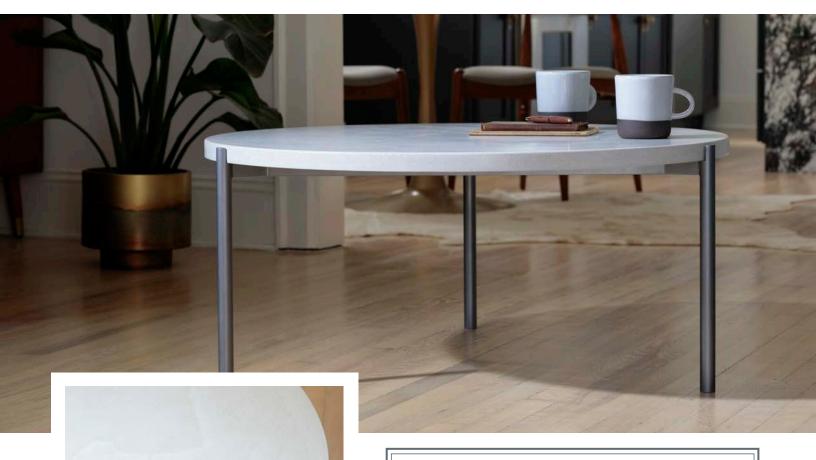

## DESCRIPTION

A coffee table as reflective as the lunar surface from which it was inspired. Ultra high performance (UHPC) artisan-grade concrete top is both as pleasing to the touch as it is durable. Adding a modern layer, concrete can be customized to color and size based on your living space.

photo credit: David Hunter Hale

## **SPECIFICATIONS**

**Lead Time** – varies based on schedule; generally, 8-16 weeks for custom coffee, side & end tables

**Materials (shown)** – GFRC Ultra High Performance concrete, steelwork by Bruin Design

Concrete Choices – see sample box

Finish - natural concrete sealer

**Dimensions** – as shown: 36"L x 36"W x 17"H; customizable