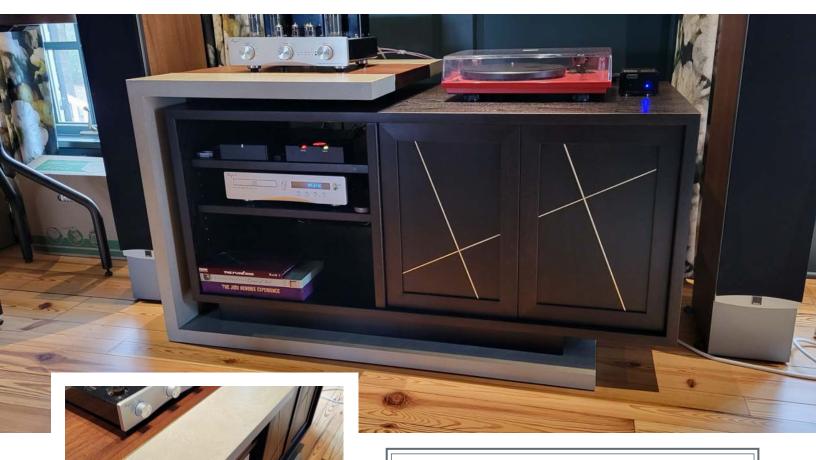

## DESCRIPTION

A cantilevered concrete, walnut, and brass shell wraps a solid wood cabinet of eboonized walnut, complete with brass accents on hinged doors. Perfect for the elevated audio room. Use to store anything from your favorite record collection to classic films. In collaboration with Tracy deShazo Interiors.

## **SPECIFICATIONS**

**Lead Time** – varies based on schedule; generally, 12-18weeks for custom consoles & credenzas

**Materials (shown)** – ebonized & clean walnut, GFRC Ultra High Performance concrete

Wood Choices - walnut, ash, maple, mahogany, cherry, oak

Concrete Choices - see sample box

Finish – natural hardwax oil, natural concrete sealer

Dimensions – as shown: 54"L x 29"W x 28"H; customizable