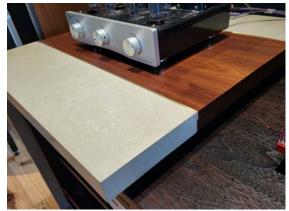

## **SPECIFICATIONS**

**Lead Time** – varies based on schedule; generally, 12-18weeks for custom consoles & credenzas

**Materials (shown)** – ebonized & clean walnut, GFRC Ultra High Performance concrete

Wood Choices - walnut, ash, maple, mahogany, cherry, oak

Concrete Choices - see sample box

Finish – natural hardwax oil, natural concrete sealer

Dimensions – as shown: 54"L x 29"W x 28"H; customizable