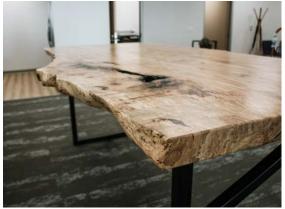

## DESCRIPTION

A spalted and ambrosia live edge maple slab makes for the perfect gathering spot for friends to gather for after work beers, community gatherings, and casual meetings. Maple butterflies provide mechanical structure while giving aesthetic beauty. All atop an abstract base uniquely designed around the client's company logo.

## SPECIFICATIONS

Lead Time - varies based on schedule; generally, 10-18 weeks for custom dining tables
Materials (shown) - live edge spalted and ambrosia maple, steel; metalwork by Bruin Design
Wood Choices - walnut, ash, maple, cherry, oak
Finish - natural waterbed finish
Dimensions - as shown: 108"L x 42"W x 40"H; customizable