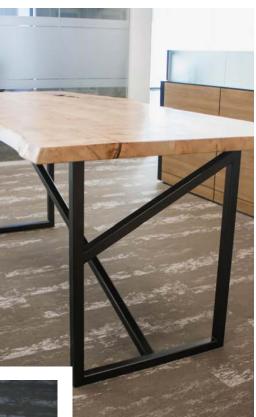

## SPECIFICATIONS

Lead Time - varies based on schedule; generally, 10-18 weeks for custom dining tables
Materials (shown) - live edge spalted and ambrosia maple, steel; metalwork by Bruin Design
Wood Choices - walnut, ash, maple, cherry, oak
Finish - natural waterbed finish
Dimensions - as shown: 108"L x 42"W x 40"H; customizable