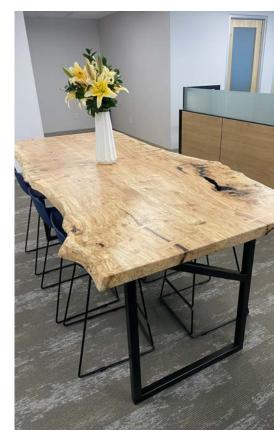

## ACER COMMUNITY TABLE

Furniture | Wood | Concrete Custom. Innovative. Handcrafted

photo credit: Emily Armstrong

## DESCRIPTION

A spalted and ambrosia live edge maple slab makes for the perfect gathering spot for friends to gather for after work beers, community gatherings, and casual meetings. Maple butterflies provide mechanical structure while giving aesthetic beauty. All atop an abstract base uniquely designed around the client's company logo.

## SPECIFICATIONS

Lead Time - varies based on schedule; generally, 10-18 weeks for custom dining tables
Materials (shown) - live edge spalted and ambrosia maple, steel; metalwork by Bruin Design
Wood Choices - walnut, ash, maple, cherry, oak
Finish - natural waterbed finish
Dimensions - as shown: 108"L x 42"W x 40"H; customizable