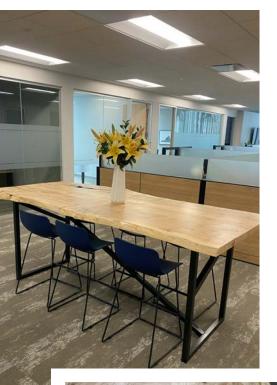

## ACER COMMUNITY TABLE

Furniture | Wood | Concrete Custom. Innovative. Handcrafted

photo credit: Emily Armstrong

## DESCRIPTION

A spalted and ambrosia live edge maple slab makes for the perfect gathering spot for friends to gather for after work beers, community gatherings, and casual meetings. Maple butterflies provide mechanical structure while giving aesthetic beauty. All atop an abstract base uniquely designed around the client's company logo.

## SPECIFICATIONS

Lead Time - varies based on schedule; generally, 10-18 weeks for custom dining tables
Materials (shown) - live edge spalted and ambrosia maple, steel; metalwork by Bruin Design
Wood Choices - walnut, ash, maple, cherry, oak
Finish - natural waterbed finish
Dimensions - as shown: 108"L x 42"W x 40"H; customizable