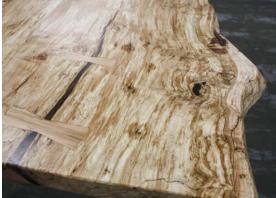

## DESCRIPTION

A spalted and ambrosia live edge maple slab makes for the perfect gathering spot for friends to gather for after work beers, community gatherings, and casual meetings. Maple butterflies provide mechanical structure while giving aesthetic beauty. All atop an abstract base uniquely designed around the client's company logo.