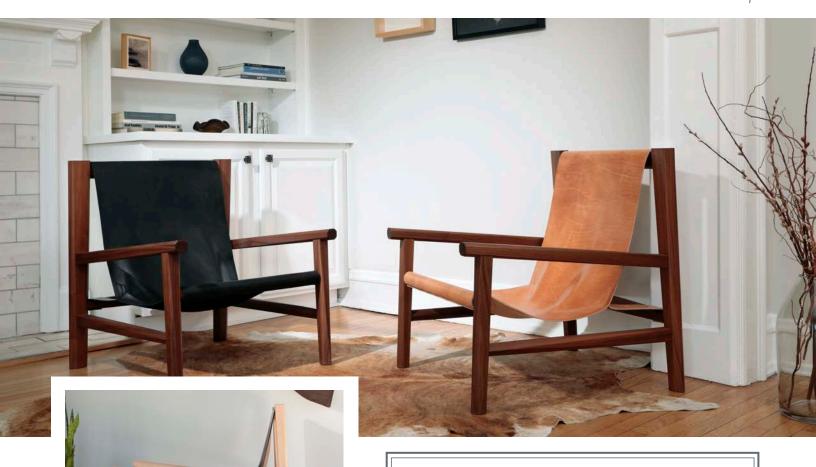

## HORWEEN LEATHER SLING CHAIRS

Furniture | Wood | Concrete Custom. Innovative. Handcrafted

## **DESCRIPTION**

Combining the warmth of wood and the luxury of leather, this sling chair is the perfect place to spend an evening of relaxation with friends or your favorite book. Whether your space is mid century modern style or has the clean lines of Scandinavian or Danish design, this chair and its subtle lines will fit in.

photo credit: David Hunter Hale