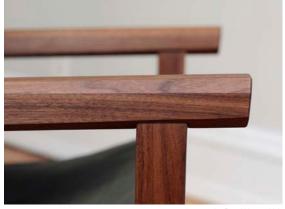

## **SPECIFICATIONS**

**Lead Time** – varies based on schedule; generally, 14-20 weeks for custom seating

**Materials (shown)** – walnut & maple, Horween leatherwork by Awl Snap

Wood Choices - walnut, ash, maple, mahogany, cherry, oak

Finish - natural hardwax oil

Dimensions - 28"W x 30"D x 31"H