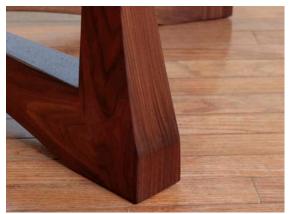

## DESCRIPTION

A dining table perfect for your favorite eating nook. Designed to have a feminine touch, this kitchen table has gentle, elegant curves throughout. Half-lap crisscross base creates an open, contemporary feel. The soft curves of the top compliment any modern furniture style. The edge has an under-bevel carved by hand that is as inviting to the touch as it is to the eye.