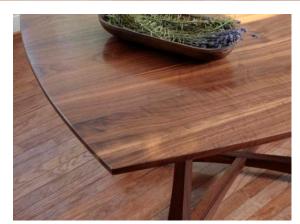

## DESCRIPTION

A dining table perfect for your favorite eating nook. Designed to have a feminine touch, this kitchen table has gentle, elegant curves throughout. Half-lap crisscross base creates an open, contemporary feel. The soft curves of the top compliment any modern furniture style. The edge has an under-bevel carved by hand that is as inviting to the touch as it is to the eye.

## **SPECIFICATIONS**

Lead Time – varies based on schedule; generally, 10-18 weeks for custom dining tables Materials (shown) – walnut Wood Choices – walnut, ash, maple, mahogany, cherry, oak Finish – natural varnish Dimensions – as shown: 58"L x 38"W x 30"H; customizable