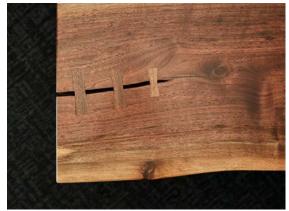

## **DESCRIPTION**

A conference table large enough to fit two people on each end and four along each side. Live edge walnut brings nature indoors. As we redefine what large meetings look like, this table gives plenty of room to spread ideas while still spreading out. Completely customizable from wood sourced to base design.

## **SPECIFICATIONS**

**Lead Time** – varies based on schedule; generally, 12-24 weeks for custom conference tables

Materials (shown) – live edge walnut, steel base by Bruin Design Wood Choices – walnut, ash, maple, mahogany, cherry, oak