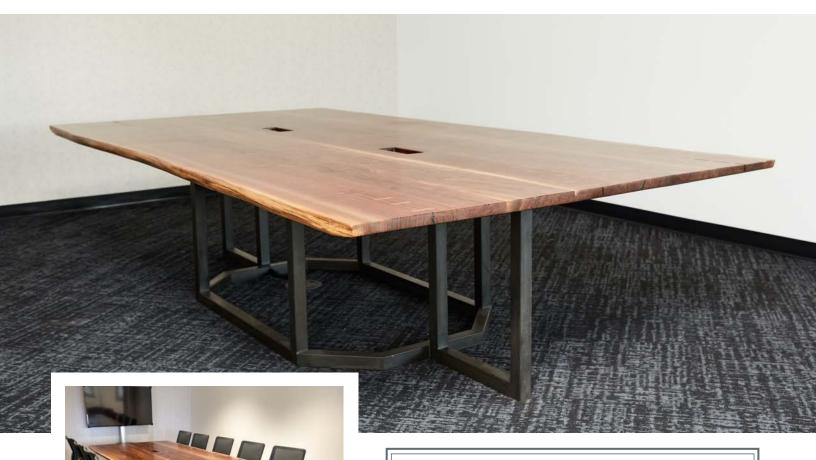

## **DESCRIPTION**

A conference table large enough to fit two people on each end and four along each side. Live edge walnut brings nature indoors. As we redefine what large meetings look like, this table gives plenty of room to spread ideas while still spreading out. Completely customizable from wood sourced to base design.

## **SPECIFICATIONS**

**Lead Time** – varies based on schedule; generally, 12-24 weeks for custom conference tables

Materials (shown) – live edge walnut, steel base by Bruin Design Wood Choices – walnut, ash, maple, mahogany, cherry, oak

Finish - natural linseed oil and varnish

**Dimensions** – as shown: 126"L x 65"W x 30"H; customizable