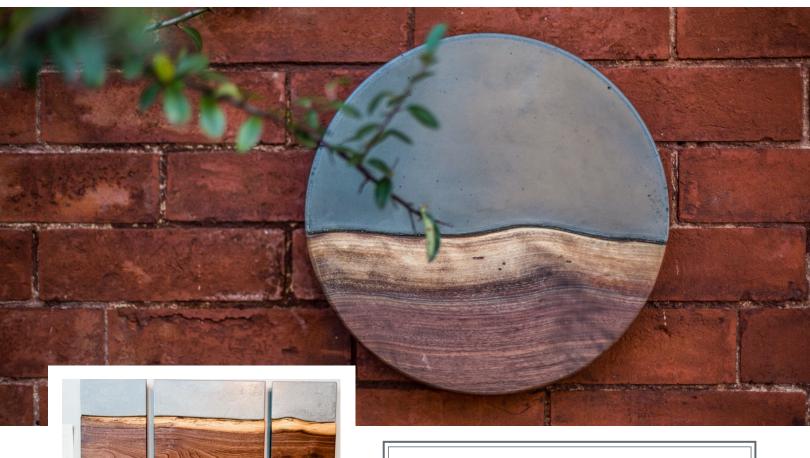

## **DESCRIPTION**

Live edge walnut and GFRC high performance concrete combine to create a natural horizon. A wide variety of wall pieces are possible from circles to rectangles, and each is unique. Because of the nature of both materials, this is a quiet but layered piece that speaks to dichotomy, cooperation, and celebration of differences.

## **SPECIFICATIONS**

**Lead Time** – varies based on schedule; generally, 8-14 weeks for custom headboards & feature wall art

Materials (shown) - walnut, GFRC Ultra High Performance concrete

Wood Choices - walnut, maple, cherry, oak

Concrete Choices - see sample box

Finish - natural hardwax oil, natural concrete sealer

**Dimensions** – varies; up to 30" in diameter; customizable