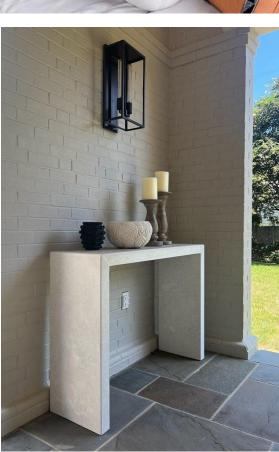

## FLOWS LIKE WATERFALLS CONCRETE TABLES

Furniture | Wood | Concrete Custom. Innovative. Handcrafted

photo credit: Justin Chesney

## DESCRIPTION

Textured concrete tables provide the anchor points to this incredible outdoor living space. With zero joints, these tables are created with a single pour. The organic movement and texture of the concrete are design features unto their own. These wabi-sabi tables are truly one-of-a-kind. Ultra high performance GFRC concrete adds a modern layer as well as durability against weather, wine, and wear.

## **SPECIFICATIONS**

Lead Time – varies based on schedule; generally, 10-18 weeks for custom bars & tables Materials (shown) – GFRC Ultra High Performance concrete Concrete Choices – see sample box Finish – enhancing concrete sealer Dimensions – as shown: 46"L x 14"W x 33"H; customizable