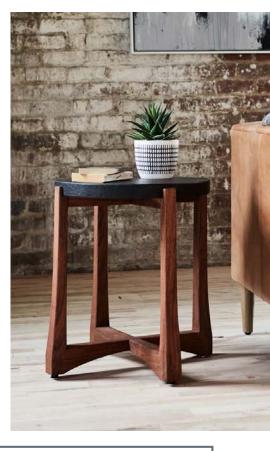

## **DESCRIPTION**

Quiet end tables that reveals the work of the hand. Pictured are three variations of design. Half-lap bases, spokeshaved legs, and a rabbited detail to encase the top highlight the detailed craftsmanship. Concrete tops add a modern layer. Perfect as end tables or bedside tables.

## **SPECIFICATIONS**

**Lead Time** – 1 table still available immediately; generally, 8-16 weeks for custom coffee, side & end tables

**Materials (shown)** – walnut, ebonized walnut, GFRC Ultra High Performance concrete