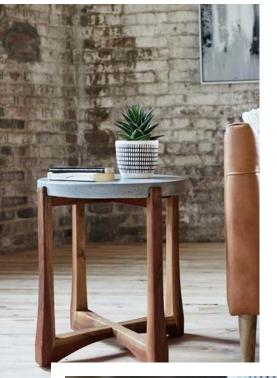

## **DESCRIPTION**

Quiet end tables that reveals the work of the hand. Pictured are three variations of design. Half-lap bases, spokeshaved legs, and a rabbited detail to encase the top highlight the detailed craftsmanship. Concrete tops add a modern layer. Perfect as end tables or bedside tables.

## **SPECIFICATIONS**

**Lead Time** – 1 table still available immediately; generally, 8-16 weeks for custom coffee, side & end tables

**Materials (shown)** – walnut, ebonized walnut, GFRC Ultra High Performance concrete