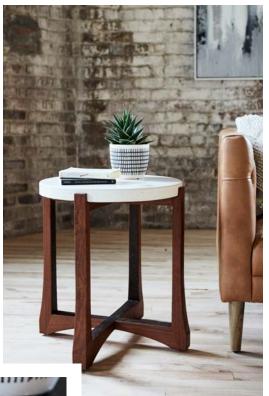

## **DESCRIPTION**

Quiet end tables that reveals the work of the hand. Pictured are three variations of design. Half-lap bases, spokeshaved legs, and a rabbited detail to encase the top highlight the detailed craftsmanship. Concrete tops add a modern layer. Perfect as end tables or bedside tables.

## **SPECIFICATIONS**

**Lead Time** – 1 table still available immediately; generally, 8-16 weeks for custom coffee, side & end tables

**Materials (shown)** – walnut, ebonized walnut, GFRC Ultra High Performance concrete