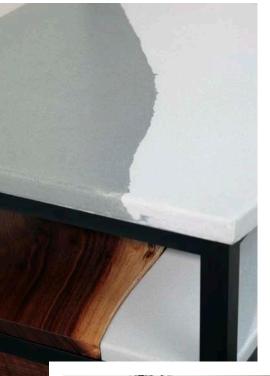

## **DESCRIPTION**

A pair of bedside tables that reflect a natural landscape from their inspired design. Artisan-grade concrete tops flow from one table to another. A combination of live edge walnut and concrete forms the shelves. Soft close drawers store your items, elevated by custom drawer pulls by Jaydan Moore. Custom metal work by Bruin Design.

## **SPECIFICATIONS**

**Lead Time** – varies based on schedule; generally, 8-16 weeks for custom coffee, side & end tables

Materials (shown) – walnut, patina'ed steel, Ultra High Performance concrete; custom pulls - Jaydan Moore; metalwork - Bruin Design

**Wood Choices** – walnut, ash, maple, mahogany, cherry, oak

Concrete Choices - see sample box

**Finish** – natural linseed oil and varnish, natural concrete sealer **Dimensions** – as shown: 20"L x 17"D x 28"H; customizable