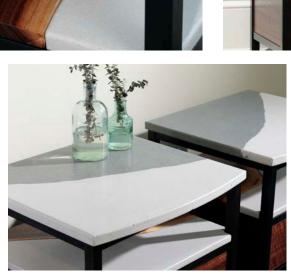

## **DESCRIPTION**

A pair of bedside tables that reflect a natural landscape from their inspired design. Artisan-grade concrete tops flow from one table to another. A combination of live edge walnut and concrete forms the shelves. Soft close drawers store your items, elevated by custom drawer pulls by Jaydan Moore. Custom metal work by Bruin Design.

## **SPECIFICATIONS**

**Lead Time** – varies based on schedule; generally, 8-16 weeks for custom coffee, side & end tables

Materials (shown) – walnut, patina'ed steel, Ultra High Performance concrete; custom pulls - Jaydan Moore; metalwork - Bruin Design

**Wood Choices** – walnut, ash, maple, mahogany, cherry, oak

Concrete Choices - see sample box

**Finish** – natural linseed oil and varnish, natural concrete sealer **Dimensions** – as shown: 20"L x 17"D x 28"H; customizable