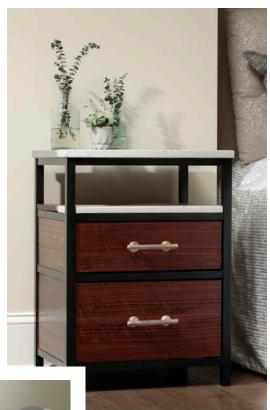

## **DESCRIPTION**

A pair of bedside tables that reflect a natural landscape from their inspired design. Artisan-grade concrete tops flow from one table to another. A combination of live edge walnut and concrete forms the shelves. Soft close drawers store your items, elevated by custom drawer pulls by Jaydan Moore. Custom metal work by Bruin Design.

## **SPECIFICATIONS**

**Lead Time** – varies based on schedule; generally, 8-16 weeks for custom coffee, side & end tables

Materials (shown) – walnut, patina'ed steel, Ultra High Performance concrete; custom pulls - Jaydan Moore; metalwork - Bruin Design

**Wood Choices** – walnut, ash, maple, mahogany, cherry, oak

Concrete Choices - see sample box

**Finish** – natural linseed oil and varnish, natural concrete sealer **Dimensions** – as shown: 20"L x 17"D x 28"H; customizable