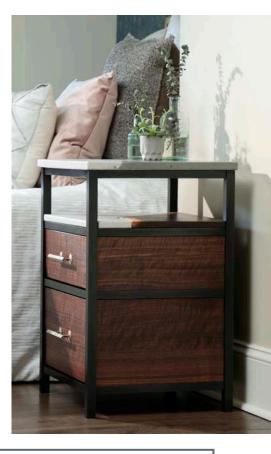

## **DESCRIPTION**

A pair of bedside tables that reflect a natural landscape from their inspired design. Artisan-grade concrete tops flow from one table to another. A combination of live edge walnut and concrete forms the shelves. Soft close drawers store your items, elevated by custom drawer pulls by Jaydan Moore. Custom metal work by Bruin Design.

## **SPECIFICATIONS**

**Lead Time** – varies based on schedule; generally, 8-16 weeks for custom coffee, side & end tables

Materials (shown) – walnut, patina'ed steel, Ultra High Performance concrete; custom pulls - Jaydan Moore; metalwork - Bruin Design

**Wood Choices** – walnut, ash, maple, mahogany, cherry, oak

Concrete Choices - see sample box

**Finish** – natural linseed oil and varnish, natural concrete sealer **Dimensions** – as shown: 20"L x 17"D x 28"H; customizable