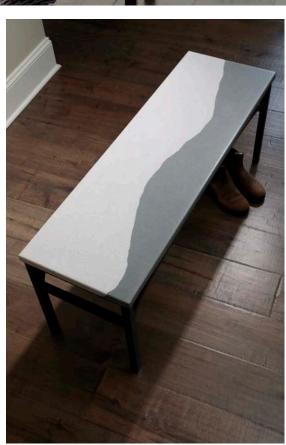

## **BROOKS GLACIER BENCH**

Furniture | Wood | Concrete Custom. Innovative. Handcrafted

photo credit: David Hunter Hale

## DESCRIPTION

A bench perfect for an entry-way, the end of the bed, or exterior space, the two-toned concrete is just one of many design options. Modern, clean curves elevate the base design. Inspired by landscape, the artisan-grade concrete gives a high-end feel to the bench top. Each concrete top is unique. Its form and design possibilities are almost limitless.